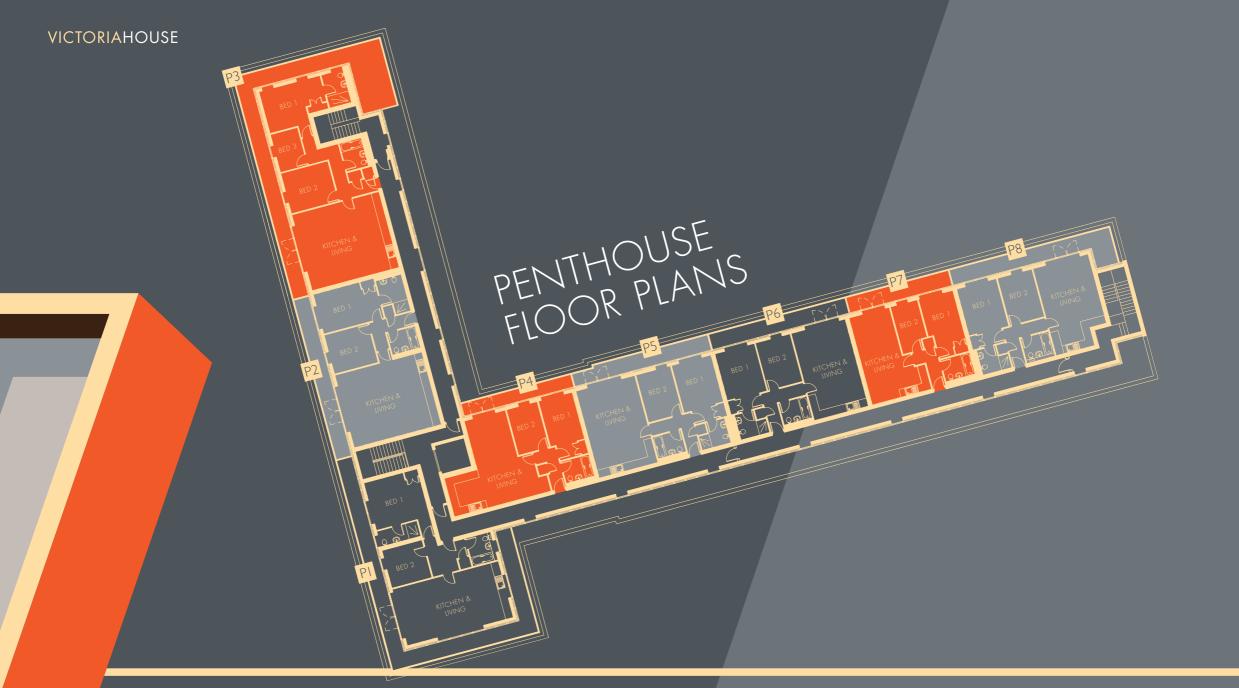

### PENTHOUSE DIMENSIONS

#### PENTHOUSE 1

| KITCHEN/LIVING | $8.3 \text{m} \times 4.4 \text{m}$ | 27'4''× 14'6   |
|----------------|------------------------------------|----------------|
| BEDROOM I      | 4.2m × 3.6m                        | 13'9'' x 11'9  |
| BEDROOM 2      | $3.1 \text{m} \times 2.9 \text{m}$ | 10'3'' × 9'8'' |

#### PENTHOUSE 2

| KITCHEN/LIVING | $6.8 \text{m} \times 5./\text{m}$ | 22'5" x 18'8"  |
|----------------|-----------------------------------|----------------|
| BEDROOM I      | 4.7m × 3.1m                       | 15'6''× 10'2'' |
| BEDROOM 2      | 3.4m × 3.1m                       | 11'3"×10'0"    |

#### PENTHOUSE 3

| KITCHEN/LIVING | $6.8 \text{m} \times 5.9 \text{m}$ | 22'5'' × 19'6 |
|----------------|------------------------------------|---------------|
| BEDROOM I      | $4.8 \text{m} \times 4.3 \text{m}$ | 15'8'' × 14'2 |
| BEDROOM 2      | $3.7m \times 3.2m$                 | 12'0'' × 10'4 |
| BEDROOM 3      | $3.0m \times 2.1m$                 | 9'9''×6'11''  |

#### **PENTHOUSE 4**

| KITCHEN/LIVING | $8.4 \text{m} \times 7.0 \text{m}$ | 27'7'' × 23'0' |
|----------------|------------------------------------|----------------|
| BEDROOM I      | $5.0 \text{m} \times 2.7 \text{m}$ | 16'3'' x 8'8'' |
| BEDROOM 2      | $3.5 \text{m} \times 2.4 \text{m}$ | 11'7'' × 8'0'' |

#### PENTHOUSE 5

| KITCHEN/LIVING | $7.0 \text{m} \times 4.6 \text{m}$ | 22'10"×14'11"   |
|----------------|------------------------------------|-----------------|
| BEDROOM I      | 5.0m × 3.1m                        | 16'3'' × 10'2'' |
| BEDROOM 2      | $3.8 \text{m} \times 2.8 \text{m}$ | 12'6'' × 9'1''  |

#### PENTHOUSE 6

| KITCHEN/LIVING | $7.0 \text{m} \times 4.2 \text{m}$ | 22'10'' × 13'9'' |
|----------------|------------------------------------|------------------|
| BEDROOM I      | $5.0 \text{m} \times 3.2 \text{m}$ | 16'3'' × 10'5''  |
| BEDROOM 2      | $3.8 \text{m} \times 2.7 \text{m}$ | 12'6'' × 8'10''  |

#### PENTHOUSE 7

| KITCHEN/LIVING | $7.0 \text{m} \times 4.7 \text{m}$ | 22'10''× 15'3'' |
|----------------|------------------------------------|-----------------|
| BEDROOM I      | $4.9 \text{m} \times 2.7 \text{m}$ | 16'2'' × 8'10'' |
| BEDROOM 2      | 3.8m x 2.1m                        | 12'6''×6'11''   |

#### PENTHOUSE 8

| KITCHEN/LIVING | $7.0 \text{m} \times 4.2 \text{m}$ | 22'10'' × 13'9' |
|----------------|------------------------------------|-----------------|
| BEDROOM I      | 4.9m × 3.1m                        | 16'2''×10'1''   |
| BEDROOM 2      | $3.8 \text{m} \times 2.9 \text{m}$ | 12'6'' × 9'4''  |