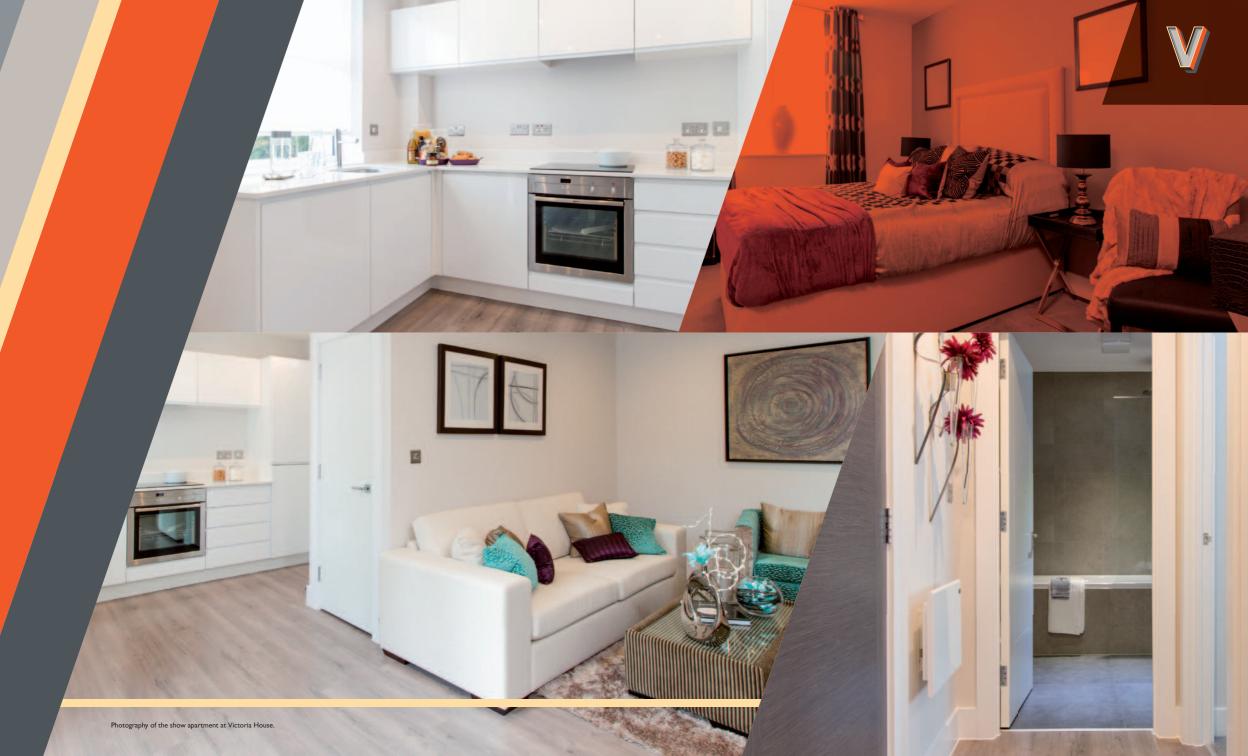

# CONTEMPORARY SPACIOUS LIVING

# EACH APARTMENT'S SMART, FLEXIBLE DESIGN MAKES THE ABSOLUTE MOST OF THE SPACE

Step inside Victoria House's light-filled apartments and discover spaces designed very much with modern life in mind. Spacious living areas — featuring stylish fittings and the latest appliances — are at the heart of these contemporary homes, created to be practical as well as perfect for entertaining friends and family, while the bathrooms feature glossy, designer finishing touches.