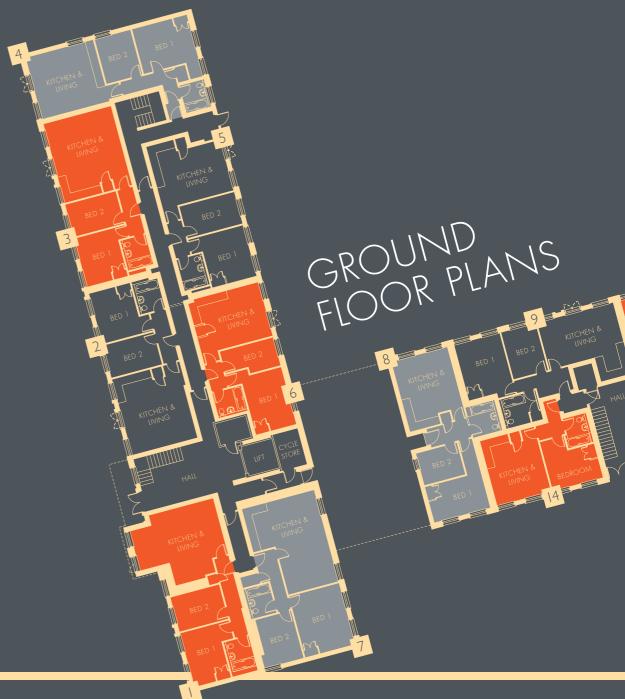

### GROUND FLOOR DIMENSIONS

| <b>APARTMENT 1</b> |                                    |                | <b>APARTMENT</b> |
|--------------------|------------------------------------|----------------|------------------|
| KITCHEN/LIVING     | 6.0m x 4.9m                        | 19'9" × 16'2"  | KITCHEN/LIVING   |
| BEDROOM I          | $4.0 \text{m} \times 2.8 \text{m}$ | 13'0" × 9'1"   | BEDROOM I        |
| BEDROOM 2          | 3.6m × 2.8m                        | 11'9" × 9'3"   | BEDROOM 2        |
| <b>APARTMENT 2</b> |                                    |                | <b>APARTMENT</b> |
| KITCHEN/LIVING     | 5.6m × 5.0m                        | 18'5" × 16'3"  | KITCHEN/LIVING   |
| BEDROOM I          | $3.7 \text{m} \times 3.2 \text{m}$ | 12'2" × 10'6"  | BEDROOM I        |
| BEDROOM 2          | 3.8m × 2.6m                        | 12'6" × 8'7"   | BEDROOM 2        |
| APARTMENT 3        |                                    |                | APARTMENT        |
| KITCHEN/LIVING     | 5.8m × 4.9m                        | 19'2" × 16'2"  | KITCHEN/LIVING   |
| BEDROOM I          | 3.7m × 3.2m                        | 12'2" × 10'8"  | BEDROOM I        |
| BEDROOM 2          | 3.8m × 2.4m                        | 12'7" × 8'0"   | BEDROOM 2        |
| APARTMENT 4        |                                    |                | APARTMENT        |
| KITCHEN/LIVING     | 5.2m × 4.6m                        | 17'2" × 15'0"  | KITCHEN/LIVING   |
| BEDROOM I          | 4.0m × 3.3m                        | 13'1"×10'8"    | BEDROOM I        |
| BEDROOM 2          | 3.3m × 2.7m                        | 10'8" × 8'10"  | BEDROOM 2        |
| APARTMENT 5        |                                    |                | APARTMENT        |
| KITCHEN/LIVING     | 5.2m × 4.7m                        | 16'11" × 15'4" | KITCHEN/LIVING   |
| BEDROOM I          | 3.9m × 3.2m                        | 12'10" × 10'6" | BEDROOM I        |
| BEDROOM 2          | 4.0m × 2.4m                        | 13'1" × 7'10"  | BEDROOM 2        |
| APARTMENT 6        |                                    |                | APARTMENT        |
| KITCHEN/LIVING     | 5.2m × 4.0m                        | 16'11" × 13'2" | KITCHEN/LIVING   |
| BEDROOM I          | 3.9m × 3.1m                        | 12'10" × 10'0" | BEDROOM I        |
| BEDROOM 2          | 4.0m × 2.4m                        | 13'0" × 7'10"  | BEDROOM 2        |
|                    |                                    |                |                  |

| ٧ | ILINDIOIN             |                 |                |
|---|-----------------------|-----------------|----------------|
|   | APARTMENT 8           |                 |                |
|   |                       | 5.0m x 4.3m     | 16'5" × 14'1"  |
|   | BEDROOM I             | 4.3m × 2.7m     | 14'1" × 8'10"  |
|   | BEDROOM 2             | 3.1m x 2.4m     |                |
|   |                       |                 |                |
|   | <b>APARTMENT 9</b>    |                 |                |
|   | KITCHEN/LIVING        | 5.8m × 5.2m     | 19'0" × 17'1"  |
|   | BEDROOM I             | 4.3m × 3.6m     | 14'0" × 11'10" |
|   | BEDROOM 2             | 3.6m x 2.8m     | 11'9" × 9'3"   |
|   |                       |                 |                |
|   | APARTMENT 10          |                 |                |
|   | KITCHEN/LIVING        | 5.9m x 5.2m     | 19'3" × 17'2"  |
|   | BEDROOM I             | 4.0m × 3.9m     |                |
|   | BEDROOM 2             | 4.0m × 2.3m     | 13'3" × 7'7"   |
|   |                       |                 |                |
|   | APARTMENT 11          |                 |                |
|   | KITCHEN/LIVING        | 6.1m x 4.9m     | 19'10" × 16'1" |
|   | BEDROOM I             | 4.1m x 3.7m     | 13'4" × 12'0"  |
|   | BEDROOM 2             | 4.1m x 2.5m     | 13'4" × 8'3"   |
|   | 4 D 4 D T 4 F 1 T 1 C |                 |                |
|   | APARTMENT 12          |                 |                |
|   | KITCHEN/LIVING        |                 |                |
|   | BEDROOM I             | 3.9m x 3.7m     |                |
|   | BEDROOM 2             | 3.9m x 2.4m     | 12'8" × 8'0"   |
|   | APARTMENT 13          |                 |                |
|   |                       |                 |                |
|   |                       | 6.1m x 5.2m     |                |
|   | BEDROOM I             | 4.1m x 3.2m     |                |
|   | BEDROOM 2             | 3.8m × 2.7m     | 12'7" × 8'10"  |
|   | APARTMENT 14          |                 |                |
|   | KITCHEN/LIVING        | 5.2m × 4.2m     | 16'11" × 13'9" |
|   | BEDROOM               | 3.9m x 3.8m     | 12'8" × 12'6   |
|   | DEDINOUT              | J.7111 X J.0111 | 120 X 120      |

APARTMENT 7 KITCHEN/LIVING BEDROOM I BEDROOM 2