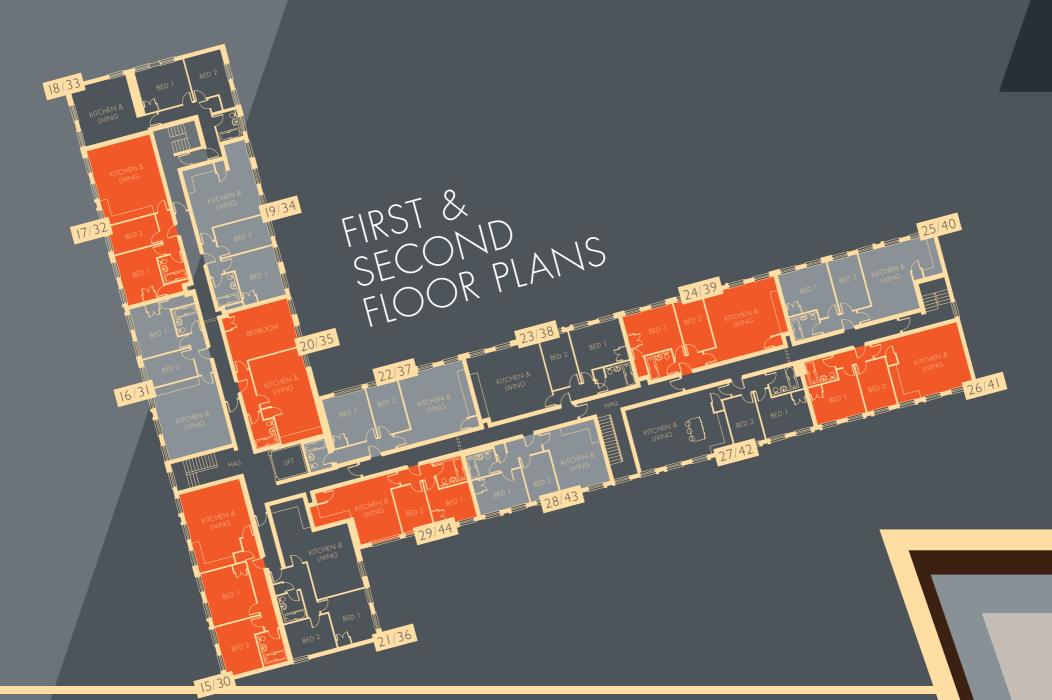

### FIRST & SECOND FLOOR DIMENSIONS

#### **APARTMENTS 15/30**

| KITCHEN/LIVING | $6.3 \text{m} \times 5.0 \text{m}$ | 20'6" × 16'4" |
|----------------|------------------------------------|---------------|
| BEDROOM I      | $4.2m \times 3.9m$                 | 13'9" × 12'8" |
| BEDROOM 2      | 3.9m × 3.1m                        | 12'9" × 10'0" |

#### **APARTMENTS 16/31**

| KITCHEN/LIVING | $5.7 \text{m} \times 5.2 \text{m}$ | 18'7" × 16'11" |
|----------------|------------------------------------|----------------|
| BEDROOM I      | $4.3 \text{m} \times 3.2 \text{m}$ | 14'1" × 10'5"  |
| BEDROOM 2      | 3.8m × 2.3m                        | 12'7" × 7'7"   |

#### **APARTMENTS 17/32**

| KITCHEN/LIVING | $5.8m \times 4.9m$                 | 19'2" × 16'1"  |
|----------------|------------------------------------|----------------|
| BEDROOM I      | $3.9 \text{m} \times 3.2 \text{m}$ | 12'10" × 10'8" |
| BEDROOM 2      | $3.8 \text{m} \times 2.3 \text{m}$ | 12'7" × 7'5"   |

#### **APARTMENTS 18/33**

| KITCHEN/LIVING | 5.3m × 4.6m                        | 17'5" × 14'11" |
|----------------|------------------------------------|----------------|
| BEDROOM I      | $3.8 \text{m} \times 3.3 \text{m}$ | 12'4" × 10'10" |
| BEDROOM 2      | 4.6m × 2.9m                        | 15'0" × 9'7"   |

#### **APARTMENTS 19/34**

| KITCHEN/LIVING | 6.1m × 5.2m                        | 20'1" × 17'0" |
|----------------|------------------------------------|---------------|
| BEDROOM I      | $3.9 \text{m} \times 3.2 \text{m}$ | 12'11" × 10'7 |
| BEDROOM 2      | 40m × 24m                          | 13'1" × 7'10" |

#### **APARTMENTS 20/35**

| KITCHEN/LIVING | $6.6 \text{m} \times 4.0 \text{m}$ | 21'7" × 13'1" |
|----------------|------------------------------------|---------------|
| BEDROOM        | $5.2m \times 3.9m$                 | 17'1" × 12'8" |

#### **APARTMENTS 21/36**

| KITCHEN/LIVING | 5.1m × 3.6m        | 16'8" × 11'10 |
|----------------|--------------------|---------------|
| BEDROOM I      | 3.9m x 2.9m        | 12'10" × 9'7' |
| BEDROOM 2      | $3.7m \times 2.5m$ | 12'0" × 8'2"  |

#### **APARTMENTS 22/37**

| KITCHEN/LIVING | 5.6m × 5.1m                        | 18'5" × 16'9" |
|----------------|------------------------------------|---------------|
| BEDROOM I      | $3.5 \text{m} \times 3.5 \text{m}$ | 11'7"×11'6"   |
| BEDROOM 2      | 3.5m × 2.4m                        | 11'7"×7'11"   |

#### **APARTMENTS 23/38**

| KITCHEN/LIVING | $5.7 \text{m} \times 5.2 \text{m}$ | 18'7" × 17'2' |
|----------------|------------------------------------|---------------|
| BEDROOM I      | $4.2m \times 4.2m$                 | 13'9" x 13'8' |
| BEDROOM 2      | $4.2m \times 2.4m$                 | 13'8" × 7'11" |

#### **APARTMENTS 24/39**

| KITCHEN/LIVING | $6.0 \text{m} \times 5.2 \text{m}$ | 19'9" × 17'2" |
|----------------|------------------------------------|---------------|
| BEDROOM I      | $4.2m \times 4.0m$                 | 13'8" × 13'3" |
| BEDROOM 2      | $4.0 \text{m} \times 2.2 \text{m}$ | 13'3" × 7'1"  |

#### **APARTMENTS 25/40**

| KITCHEN/LIVING | 6.1m x 4.9m  | 19'10" × 16'1' |
|----------------|--------------|----------------|
| BEDROOM I      | 4.1m x 3.7m  | 13'4" × 12'0"  |
| BEDROOM 2      | 4. lm × 2.5m | 13'4" × 8'3"   |

#### **APARTMENTS 26/41**

| KITCHEN/LIVING | 6.1m × 4.9m                        | 19'10" × 16'2 |
|----------------|------------------------------------|---------------|
| BEDROOM I      | $3.9 \text{m} \times 3.7 \text{m}$ | 12'8" × 12'0" |
| BEDROOM 2      | 3.9m × 2.4m                        | 12'8" × 8'0"  |

#### APARTMENT 27/42

| KITCHEN/LIVING | $7.4 \text{m} \times 5.2 \text{m}$ | 24'3" × 17'0" |
|----------------|------------------------------------|---------------|
| BEDROOM I      | 4.5m × 3.2m                        | 14'8" × 10'7" |
| BEDROOM 2      | 3.8m x 2.4m                        | 12'7" × 7'10" |

#### **APARTMENT 28/43**

| KITCHEN/LIVING | $5.2m \times 3.9m$                 | 17'2" × 12'11" |
|----------------|------------------------------------|----------------|
| BEDROOM I      | $4.1 \text{m} \times 2.8 \text{m}$ | 13'7" × 9'2"   |
| BEDROOM 2      | $3.9 \text{m} \times 2.4 \text{m}$ | 12'8" × 7'10"  |

#### APARTMENT 29/44

| KITCHEN/LIVING | $6.4 \text{m} \times 5.0 \text{m}$ | 20'11" × 16'3" |
|----------------|------------------------------------|----------------|
| BEDROOM I      | $3.4m \times 2.7m$                 | 11'3" × 8'9"   |
| BEDROOM 2      | $3.7 \text{m} \times 2.4 \text{m}$ | 12'2" × 7'11"  |